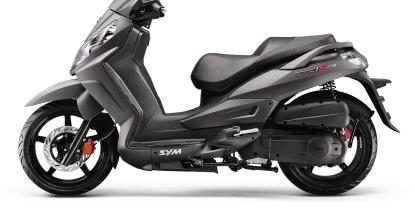

## Highlights

- ▶ Fuel Injection System with Liquid Cooling
- ▶ 4 Valve Ceramic Coated Cylinder Engine
- ▶ 16" Aluminum Wheels

- ▶ 31.5" Seat Height with LED Tail Lights
- ▶ 84.7 MPG\*
- Made in Taiwan with 24 Months Unlimited Miles Warranty

## Specifications

ENGINE / DRIVETRAIN

| Displacement                              | 278.3 сс               |
|-------------------------------------------|------------------------|
| Horsepower                                | 27.9 hp - 7750 RPM     |
| Max Torque [nm/(r/min)]                   | 20.28 lb/ft - 6500 RPM |
| Cooling System                            | Liquid                 |
| Transmission                              | CVT                    |
| Ignition                                  | ECU                    |
| Top Speed                                 | 83.3 mph               |
| CHASSIS / SUSPENSION / BRAKES             |                        |
| Front Suspension                          | Telescopic Fork        |
| Rear Suspension                           | Adjustable Dual Shocks |
| Front Brakes                              | Disc (260mm            |
| Rear Brakes                               | Disc (260mm)           |
| Front Tires                               | 110/70-16 Tubeless     |
| Rear Tires                                | 140/70-16 Tubeless     |
| CAPACITIES / DIMENSIONS / ADDITIONAL INFO |                        |
| Weight Capacity                           | 364 Lbs                |
| Net Weight                                | 412 Lbs                |
| Fuel Capacity                             | 2.64 Gallons           |
| Length                                    | 87"                    |
| Width                                     | 30.3"                  |
| Height                                    | 57.4"                  |
| Seat Height                               | 31.5"                  |
| Wheelbase                                 | 59.0"                  |
| Warranty                                  | 24 Months              |
| MSRP                                      | \$4,999                |