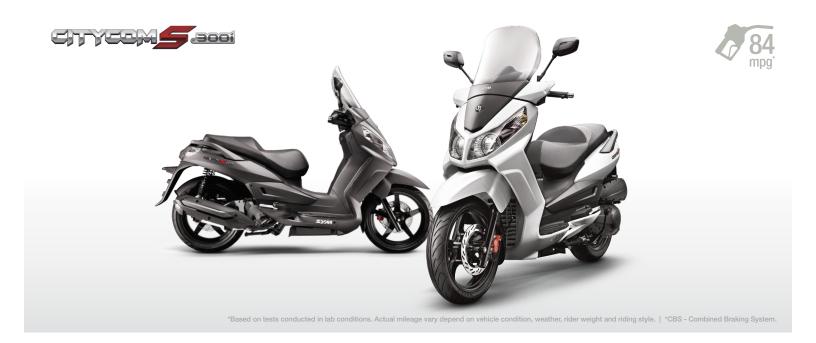

## Highlights

- ▶ Fuel Injection System with Liquid Cooling
- ▶ 4 Valve Ceramic Coated Cylinder Engine
- ▶ 16" Aluminum Wheels

- ▶ 31.5" Seat Height with LED Tail Lights
- ▶ 84.7 MPG\*
- Made in Taiwan with 24 Months Unlimited Miles Warranty