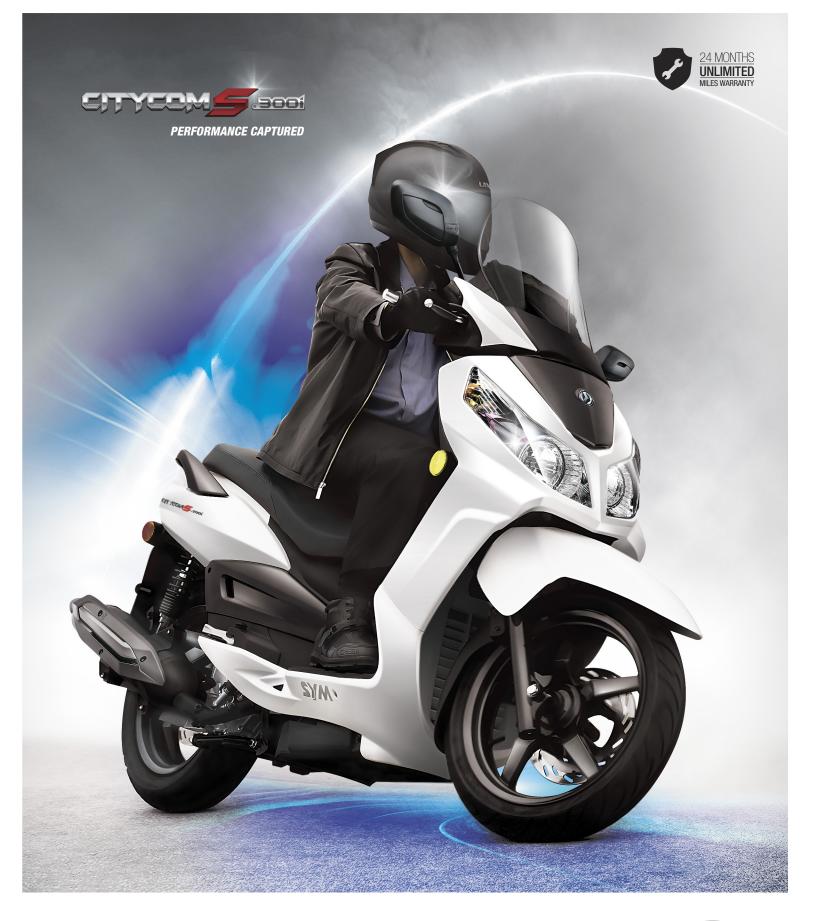

## Highlights

- ▶ Fuel Injection System with Liquid Cooling
- ▶ 4 Valve Ceramic Coated Cylinder Engine
- ▶ 16" Aluminum Wheels

- ▶ 31.5" Seat Height with LED Tail Lights
- ▶ 84.7 MPG\*
- Made in Taiwan with 24 Months Unlimited Miles Warranty